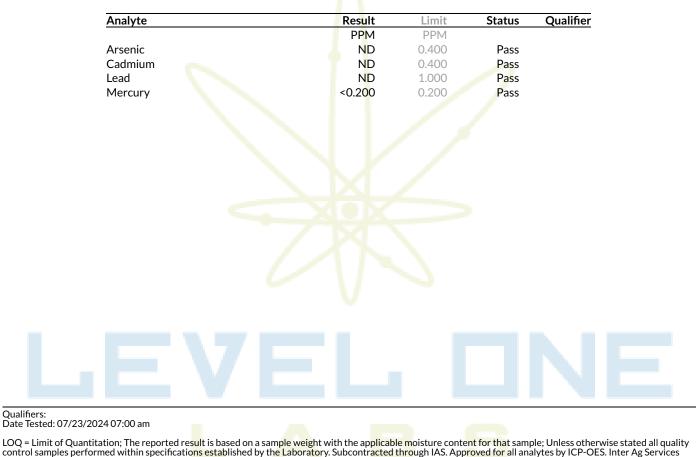

## **Heavy Metals**

control samples performed within specifications established by the Laboratory. Subcontracted through IAS. Approved for all analytes by ICP-OES. Inter Ag Services Inc. Registration Certificate Identification Number: 00000009LCSL00311854

922.4739 Sample N 24G0405-04 (Heavy Metals) Lab ID: GD Analyst Initials: **Report Expires** August 25, 2024

|                                     | Result | Qual | Units | *ADHS Limit | LOQ   |  |
|-------------------------------------|--------|------|-------|-------------|-------|--|
| letals                              |        |      |       |             |       |  |
| Arsenic (As)                        | ND     | Pass | ppm   | 0.4         | 0.001 |  |
| Time Analyzed: 7/23/2024 12:47:26PM |        |      |       |             |       |  |
| Cadmium (Cd)                        | ND     | Pass | ppm   | 0.4         | 0.001 |  |
| Time Analyzed: 7/23/2024 12:47:26PM |        |      |       |             |       |  |
| Lead (Pb)                           | ND     | Pass | ppm   | 1.0         | 0.001 |  |
| Time Analyzed: 7/23/2024 12:47:26PM |        |      |       |             |       |  |
| Mercury (Hg)                        | 0.03   | Pass | ppm   | 0.2         | 0.001 |  |
| Time Analyzed: 7/23/2024 12:47:26PM |        |      |       |             |       |  |