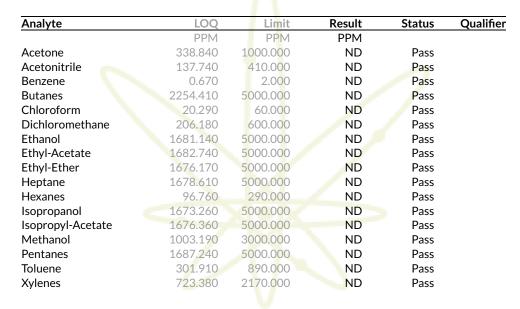

## **Residual Solvents**

Sample: 2407LVL0922.4739 Secondary License: ; Chain of Distribution: Strain: Kush Mints; Batch Size: 1149 g; External Batch ID: C.KM240605CC.ROS

Sample Received: 07/19/2024; Report Created: 07/31/2024; Report Expiration: 07/31/2025 Sampling Date: 07/19/2024; Sampling Time: 1500; Sampling Person: MZ Harvest Date: 06/03/2024; Manufacturing Date: 06/05/2024; External Lot ID:

Pass

Date Tested: 07/20/2024 02:00 pm

Performed by GCMS-HS per SOP-LM-014. Methods used per AZDHS R9-17-404.03 and solvent limits set by AZDHS R9-17 Table 3.1. ADHS approved method for residual solvents by GCMS-HS for all listed analytes.